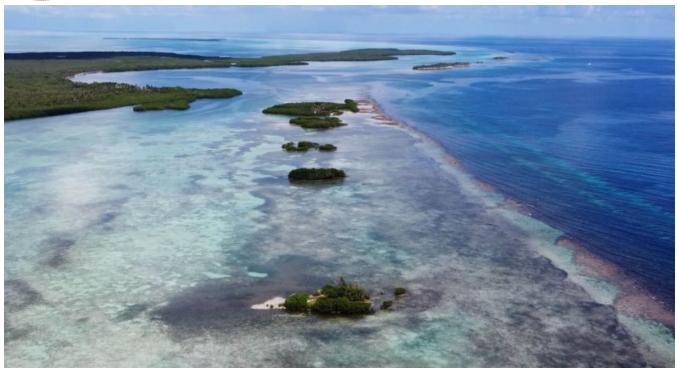

## 40 ACRE TURNEFFE ATOLL PENINSULA WITH 5 ISLANDS IN THE GRASSY CAYE RANGE

Palize District, Belize

This property offers approx. 40 acres at tip of a peninsula on an island that sits within one of one only 4 coral reef atolls in the western hemisphere... a truly rare opportunity. Add to that five additional small islands located in the Grassy Caye Range about 2 miles South and you have a one of a kind opportunity for island real estate in Belize.

The 40 acres sit on the Northeast corner of the Turneffe Atoll, less than a minute away from the fringe reef facing East towards the...

## More Information

| Sale Price:    | \$1,750,000 US                                                          |
|----------------|-------------------------------------------------------------------------|
| Amenities:     | 39.99 Acres on one of 3 Peninsulas on the Turneffe Atoll                |
| External Link: | Link                                                                    |
|                | 5 small undeveloped islets on the Grassy Caye Range                     |
|                | Size of Islets - 0.199 Acres, 0.577 Acres, 0.81 Acres, 1.043 Acres, 1.4 |
|                | Acres                                                                   |