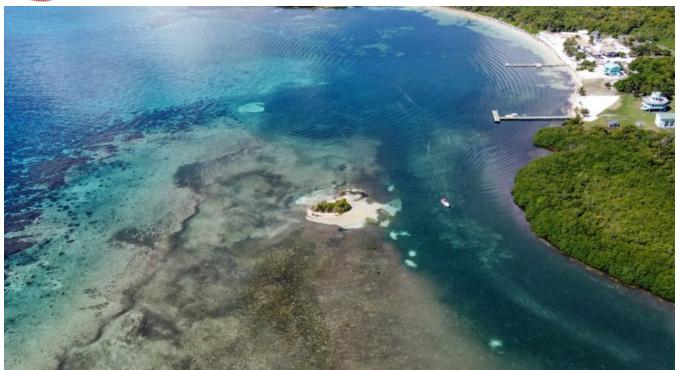

## LITTLE CALABASH CAYE - 4,356 FT<sup>2</sup> PRIVATE ISLAND ON THE TURNEFFE ATOLL

**♀** Belize District, Belize

This tiny private islands sits on the Southwest Corner of the Turneffe Atoll just 350 ft East off main Calabash Caye. It offers approx. 4,350 sq. ft. of white sand beach some of which have eroded, but can easily be reclaimed. The island along with the entire Turneffe Atoll are a part of the Turneffe Atoll Marine Reserve and it is directly in front of the Calabash Caye Marine Research Field Station, a nationally owned scientific facility that supports sustainable use and management of the...

Directly in front of the Calabash Caye Marine Research Field Station Multiple dive sites just minutes away

**Land Area:** 4,356sq. ft **Listed:** 12 Feb 2023

 $\textbf{Source URL:} \ \ \text{https://thebelizemls.com/for-sale/little-calabash-caye-4356-ft\%C2\%B2-private-island-turneffe-atoll}$