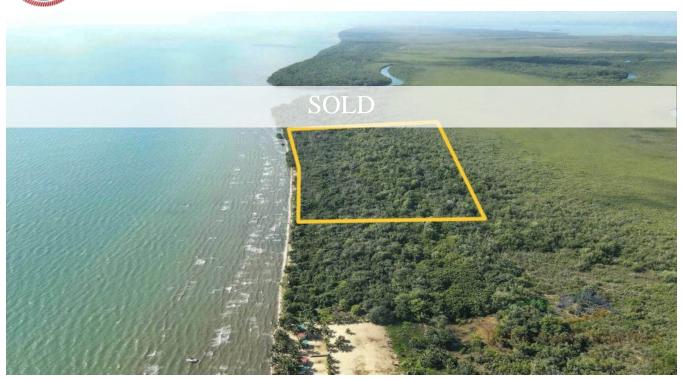

## 31.4 ACRES AND 1,500FT OF SEAFRONT WHERE THE SIBUN RIVER MEETS THE CARIBBEAN SEA

Belize District, Belize

This pristine seafront property boasts over 31 Acres of natural forested land and will over 1,500 ft of olden sandy beachfront less than a half a mile north of where the Sibun River meets the Caribbean Sea. The property boasts coconut palm filled beachfront with virtually no mangroves and offers solid, dry land along the coast that stretches westward towards a protective ridge at the back facing Boom Creek and the Jones Lagoon.

Shifting tides in this area, known as Playa Escondida,...

## More Information

| Sale Price:    | \$290,000 US                                                            |
|----------------|-------------------------------------------------------------------------|
| Amenities:     | 31.43 Acres of Natural, Seafront Land                                   |
| External Link: | Link                                                                    |
|                | Approx 0.75 mls Southeast of Jones Lagoon<br>0.4 mls East of Boom Creek |