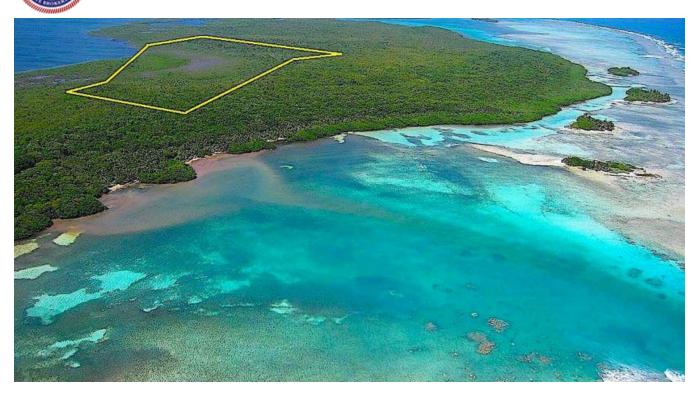

## 30.5 ACRE PROPERTY ON TURNEFFE ATOLL WITH 1200 FT.(+) OF WATER FRONTAGE

**P** Belize District, Belize

The Turneffe Island(s) is recognized as one of the Caribbean's top destinations for saltwater fishing and diving. The vastness and variety of marine life and coral formations in this area are truly unmatched making it one of the most popular destinations in the Caribbean. Along the South Eastern section of the famous Turneffe Atoll, lies Deadman's Caye, with Belize's Great Barrier Reef just 352 meters (1,155) off its coast.

## More Information

| Sale Price:    | \$325,000 US                                                        |
|----------------|---------------------------------------------------------------------|
| Amenities:     | 1,231.02 ft. Lagoon Frontage                                        |
| External Link: | Link                                                                |
|                | Island Property                                                     |
|                | Beautiful Clear Waters                                              |
|                | Along Belize's Great Barrier Reef                                   |
|                | Turneffe Islands have been recognized as one of the Caribbean's top |
|                | destinations for saltwater fishing and diving                       |
|                | 1.5 hours from Belize City via Boat, south of Calabash Caye         |
|                | Ideal for a grand Caye resort                                       |