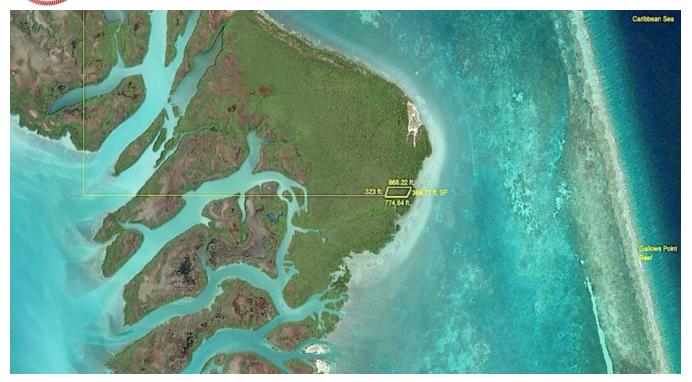

## PRICE REDUCED! 5.953 ACRES ON DROWNED CAYE

Located just 8 miles by sea from Belize City, Belize in the Drowned Caye Area. This property features an approximate 369.7 ft. of Caribbean Sea frontage facing the reef.

The property comprises 5.94 acres of land in its natural state. Due to its close proximity to Belize City and Glover's Point Reef this property offers its new owner/future investor the opportunity for tourist development such as resort, marina, or for residential purposes.