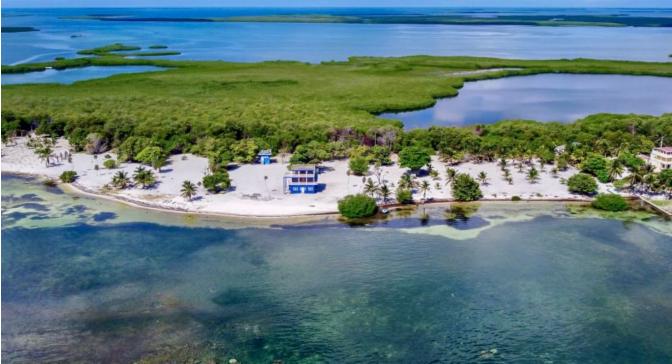

## 8.21 ACRE TURNEFFE ISLAND ESTATE WITH 842 FT OF BEACHFRONT ON CALABASH CAYE

**9** Belize District, Belize

This 8.21 Acre Beachfront Estate offers the perfect island getaway on the Southeast corner of the Turneffe Atoll in Belize. Development Potential, it boasts over 800 ft of beautiful white sand beachfront with an additional 900+ ft of waterfront on the western lagoon side of Calabash Caye. It lies roughly 20 nautical miles from the Great Blue Hole and boasts a wide array of popular dive sites within an 18 mile radius. Very few island properties like this one would give you this much...