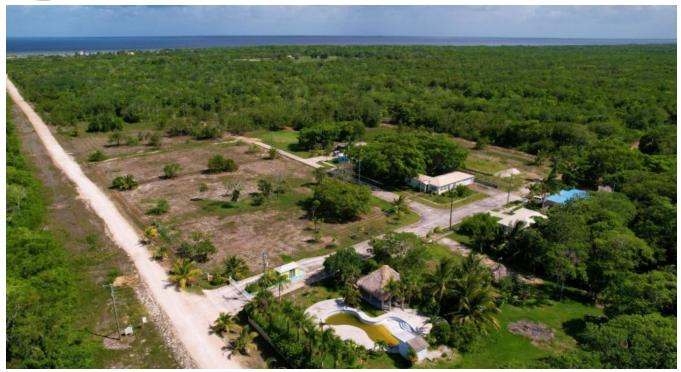

## CONSTRUCTION-READY LOTS NEAR SERENITY SHORES MINUTES FROM THE COROZAL BAY

Corozal District Belize

Royal Colony Estate, a planned residential community, sits along Serenity Road just 600 yards away from the shores of the stunning Corozal Bay in northern Belize and just 4 miles from Corozal Town. It offers over sixty construction-ready homesites with 'standard' lots starting at 6,700 sq ft (approx 78 ft x 86 ft) and massive estate lots at almost 20,000 sq ft.

This lovely residential development offers families a quiet and friendly lifestyle with a carefully developed code of...

## More Information

| Sale Price:    | \$14,500 US                                           |
|----------------|-------------------------------------------------------|
| Amenities:     | 78' x 86' Residential Lots at US\$14,500              |
| External Link: | Link                                                  |
|                | Community homeowners pavilion with recreational areas |
|                | Less than 600 yards from the Corozal Bay              |
|                | Just off Consejo Road in Serenity Shores              |
|                | 10 Minutes to Corozal Town                            |