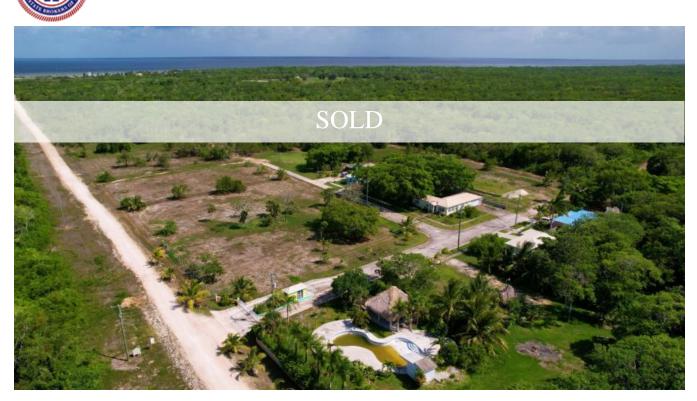

## LARGE ? ACRE LOTS LESS THAN A MILE FROM THE COROZAL BAY NEAR SERENITY SHORES

**Q** Corozal District, Belize

Royal Colony Estate, a planned residential community, sits along Serenity Road just 600 yards away from the shores of the stunning Corozal Bay in northern Belize and just 4 miles from Corozal Town. It offers over sixty construction-ready homesites with massive Estate lots at almost 20,000 sq ft as well as Commercial Lots that offer over 130 ft of frontage on Serenity Road.

This lovely residential development offers families a quiet and friendly lifestyle with a carefully developed...

## More Information

| Sale Price:    | \$19,500 US                                           |
|----------------|-------------------------------------------------------|
| Amenities:     | Large Estate/Commercial Lots at US\$19,500            |
| External Link: | Link                                                  |
|                | Community homeowners pavilion with recreational areas |
|                | Less than 600 yards from the Corozal Bay              |
|                | Just off Consejo Road in Serenity Shores              |
|                | 10 Minutes to Corozal Town                            |