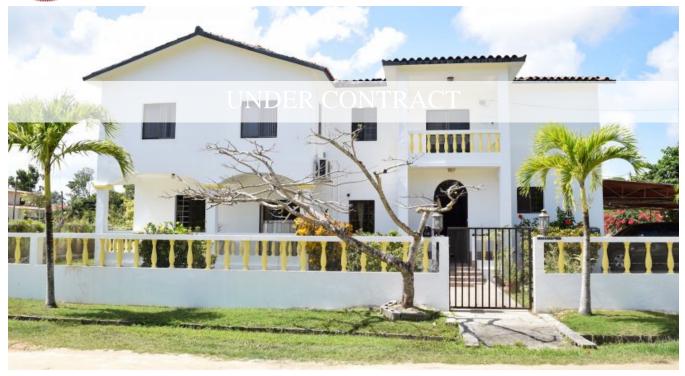

## 4 BED, 4 BATH HOME FOR SALE IN RAMON'S COMMUNITY, LADYVILLE

Just one block off the Northern Highway, near the entrance to Philip Goldson International Airport sits this two story concrete home on a corner lot measuring  $75^{\circ}$  x  $100^{\circ}$ .

Home offers living room, spacious kitchen with bar, dining room, full bath, two private studies/offices with their own shared bath and a balcony on the top floor.

Interior stairway leads to the top floor and three large bedrooms, all with high ceiling. The Master Bedroom has massive windows which allows for...