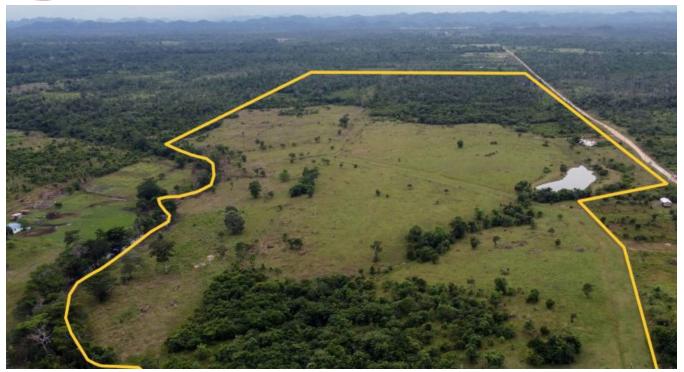

## 124 ACRES OF RESIDENTIAL DEVELOPMENT/AGRICULTURAL LAND -GEORGE PRICE HIGHWAY

• Cayo District, Belize

Located along Mile 40 of the George Price Highway (Western Highway) lies this 124 Acre Residential Development / Agricultural Land only 10 miles from Belmopan and 40 miles inland on St Matthews Village - affording protection from storms. This is high, rolling land with 606 ft. of Highway Frontage and an approximate 3?4 mile of frontage on an all-weather road with electrical service as well as a small creek (Little Beaver Dam Creek) running along a portion of its Eastern Boundary.

## More Information

| Sale Price:    | \$450,000 US                                                    |
|----------------|-----------------------------------------------------------------|
| Amenities:     | 124 Acre Residential Development / Agricultural Land            |
| External Link: | Link                                                            |
|                | 3/4 Mile of Road Frontage along an All-Weather Road             |
|                | Front Half of the Property Subdivided into 2 - 3 Acre Parcels   |
|                | Potable Water, 3-Phase Electricity, Telephone & Cable Available |
|                | 10 Miles from Belmopan                                          |
|                | St Matthews Village                                             |
|                | Just outside Cotton Tree and Frank's Eddy (Jaguar Paw)          |