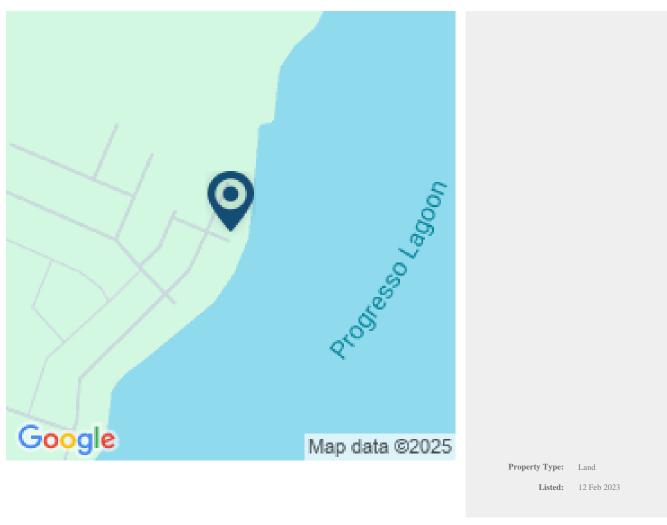

<sup>1</sup>/<sub>4</sub> ACRE WATERFRONT, CORNER LOT ON THE PROGRESSO LAGOON

Corozal District, Belize

Quarter acre waterfront corner parcel ready to build is located in Progresso Height development, Corozal District, Belize.

Parcel measures 63.95 ft. Lagoon Frontage x 180.1 ft. x 50 ft. x 14.13 ft. x 160.51 ft. partially wooded. Lot has road access on the west and south boundary. Parcel has access to electricity. Lot is located in a quiet, safe and peaceful neighborhood.

Parcel is not far away from Progresso Village (5 minutes drive) and 40 minutes drive to Corozal Town....

More Information

| \$25,000 US                  |              |
|------------------------------|--------------|
| Amenities: 63.95 ft. of lage | oon frontage |
| External Link: Link          |              |