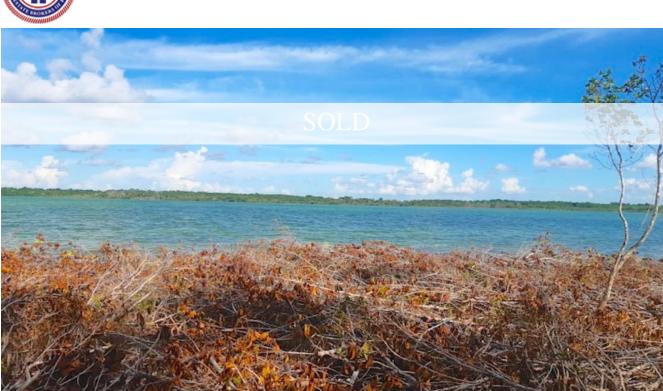

<sup>1</sup>/<sub>4</sub> ACRE WATERFRONT, CORNER LOT ON THE PROGRESSO LAGOON

Corozal District, Belize

Quarter acre waterfront corner parcel ready to build is located in Progresso Height development, Corozal District, Belize.

Parcel measures 63.95 ft. Lagoon Frontage x 180.1 ft. x 50 ft. x 14.13 ft. x 160.51 ft. partially wooded. Lot has road access on the west and south boundary. Parcel has access to electricity. Lot is located in a quiet, safe and peaceful neighborhood.

Parcel is not far away from Progresso Village (5 minutes drive) and 40 minutes drive to Corozal Town....

More Information

| \$25,000 US                  |              |
|------------------------------|--------------|
| Amenities: 63.95 ft. of lage | oon frontage |
| External Link: Link          |              |