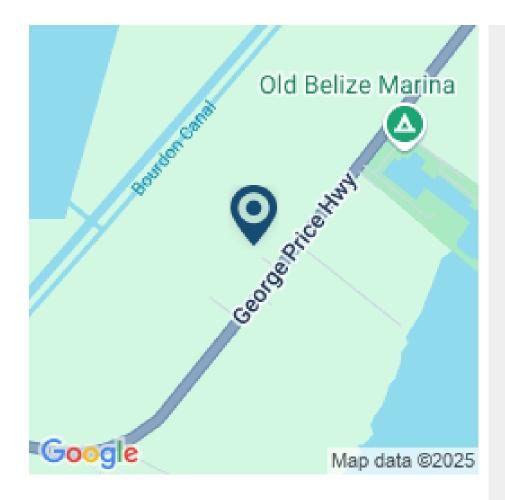

## 6,400 SQ FT INDUSTRIAL WAREHOUSE COMPLEX ON 5 ACRES; FRONTAGE ON BOURDON CANAL

Page District, Belize

A rare find in Belize City, this large industrial property is being offered for sale with two complete 3,200 sq. ft. (297.2 sq. m) Warehouses and 2 Acres of filled land. The entire property consists of 5 Acres and runs from the George Price Highway (Western Highway) to Bourdon Canal.

Property offers 185 ft. (56.3m) along the Highway and approximately 180 ft. (54.8m) along Bourdon Canal giving the property access to Haulover Creek and the Belize River as well as the Sea, the Sittee...