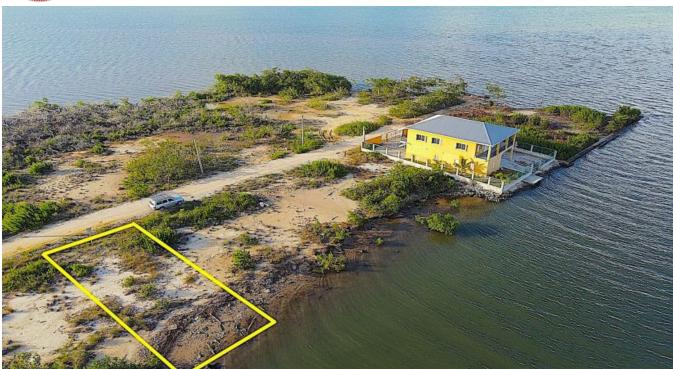

## 75 FT X 100 FT WATERFRONT LOT - VISTA DEL MAR

Set along Sailfish Avenue and the largest Canal of this well known and growing community, this parcel offers ample space to build that dream home by the Caribbean Coast. Lot offers approx. 7,497 square feet and boasts 75 ft. of Canal Access that leads directly to the Caribbean Sea.

Lot is ideal for a sizeable family home in one of Belize's upcoming communities. With a brand new Highway and a new bridge soon to be built, this area is poised for continued growth potential. Vista Del...

## More Information

| Sale Price:    | \$50,000 US                                                             |
|----------------|-------------------------------------------------------------------------|
| Amenities:     | Lot: Approx. 75 ft. x 100 ft.                                           |
| External Links | Link                                                                    |
|                | Minutes to the PGIA Airport and 15 Mins to Belize City                  |
|                | 15 minutes from Belize City and 10 minutes from the Philip Goldson      |
|                | International Airport                                                   |
|                | Close proximity to businesses, convenience stores, supermarkets,        |
|                | schools, churches, restaurants, gas stations, pharmacies, clinics, near |
|                | the Phillip Goldson Highway                                             |
|                | Easy access to Public Transportation.                                   |