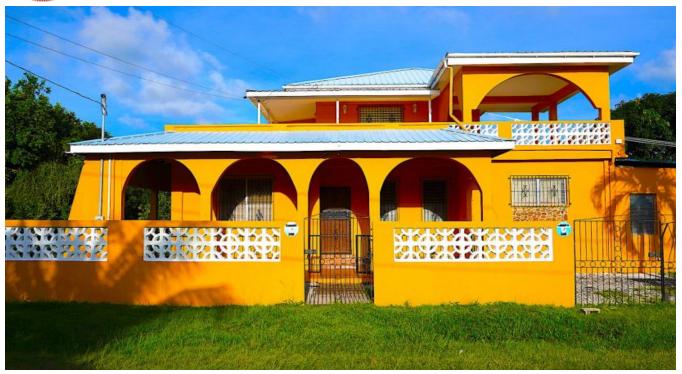

## $1.5~\mathrm{ACRE}$ MINI ESTATE WITH 4 BED, 2 BATH HOME, OFFICE BUILDING AND 7-CAR GARAGE

Belize District Belize

This charming 4 Bedroom 2 Bath home complete with an office building and 7 car garage is located in the heart of Burrell Boom Village. The property is comprised of 3 lots combining an approximate 1.51 acres and 257.56 ft. of road frontage. It is nicely landscaped with several fruit trees and is fully fenced.

The property contains two concrete structures and a water tower. The two-story home features fully tiled floors with a spacious living area, dining, and kitchen. The kitchen...