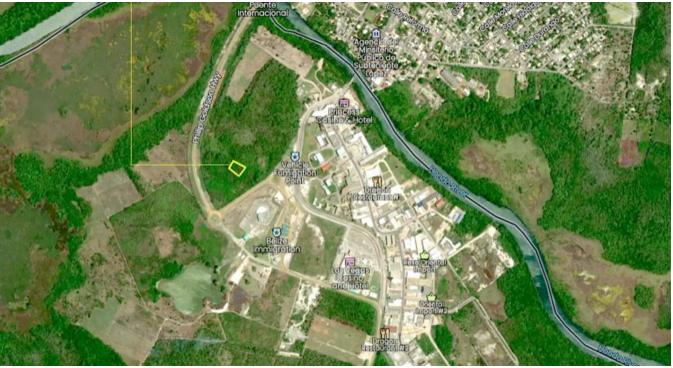

## 0.70 ACRE PARCEL - SANTA ELENA

**O** Corozal District, Belize

Large residential/commercial lot located in the Santa Elena Border in the Corozal District, Belize.

Parcel is situated between the Belize Immigration/Customs complex and the Hondo River in a quiet neighborhood. The dimensions of the lot is approx. 150 ft x 190 ft x 170 ft x 190 ft. Land is in its natural vegetation (wooded) with close distance to electricity access. On the northeast boundary there is a proposed road which will be constructed in the future.

Parcel is close ...