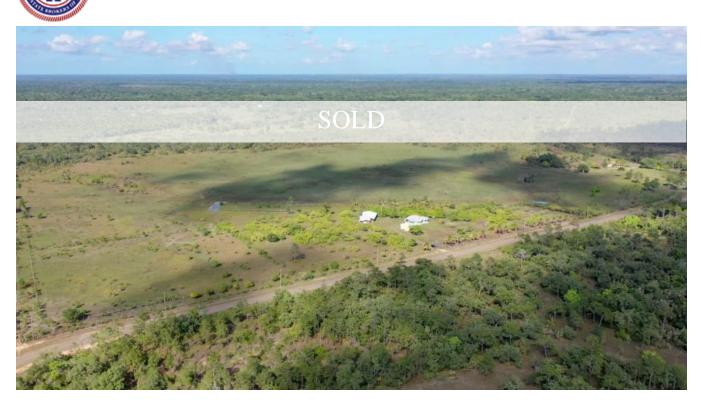

## 99 ACRE RANCH NEAR ISABELLA BANK WITH 3 BED, 2 BATH HOME AND SEVERAL PONDS

**O** Belize District, Belize

This 99.8-acre parcel is situated just 9 miles from Burrell Boom, less than 5 minutes from Bermudian Landing Village (Community Baboon Sanctuary), near Isabella Bank. The Property is easily accessible down the paved Lemonal Road and offers approximately 2,069.38 ft. of road frontage and approximately 2,153.9 ft. in dept.

The property contains three concrete structures and a tower that is partially fenced with wooden posts and barbed wire. The main building is a 1700 sq. ft. home,...