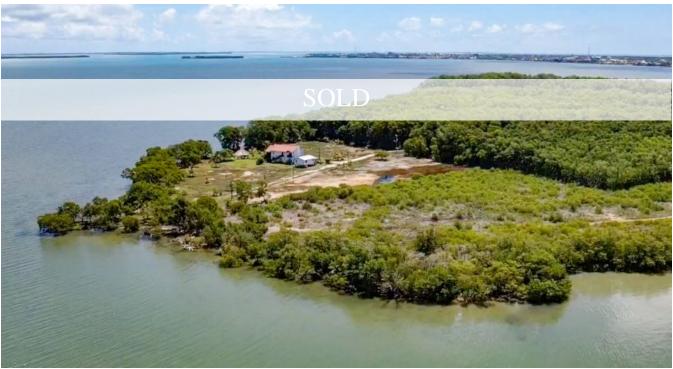

## SEAFRONT LAND READY FOR DEVELOPMENT BETWEEN BELIZE CITY & AMP; INTERNATIONAL AIRPORT

**9** Belize District, Belize

11 Acre block located in the Haulover Area just north of Belize City and just off the Philip Goldson (Northern Highway). Property has been subdivided and offers an all weather road running through the full length of the property from street to Sea. Property is mostly cleared and offers a lovely 2 storey concrete home already built providing the new owner a residence or office location from which to develop the rest of the property.

Property enjoys a northern vantage point with ...

## More Information

| Sale Price:    | \$1,750,000 US                                                                |
|----------------|-------------------------------------------------------------------------------|
| Amenities:     | 763 ft. Sea Frontage                                                          |
| External Link: | Link                                                                          |
|                | Half-Way Between City and International Airport<br>Built home already on site |