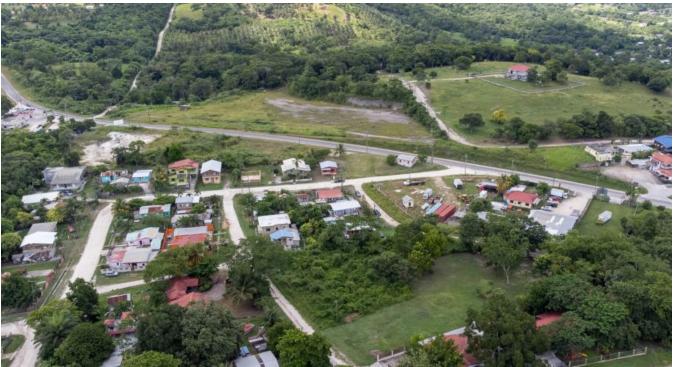

## AFFORDABLE 50FT X 115FT LOT JUST OFF THE GEORGE PRICE HIGHWAY IN THE MAYA VISTA

**Q** Cayo District, Belize

This is a great opportunity to purchase an affordable lot in the Maya Vista area of San Ignacio, located less than 2 minutes drive off the George Price Highway. The lot measures 50 ft along the front and has a depth of approximately 115 ft, giving you just over 5,700 sq. ft to build on.