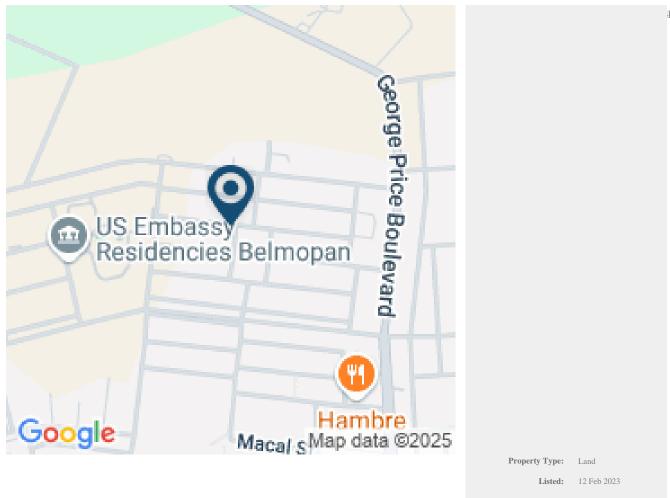

## TWO LOTS IN ORCHID GARDENS EXTENSION, BELMOPAN

Two residential lots side by side, on a corner located in Orchid Gardens extension, Belmopan near the US Embassy Residential Compound. Each lot measures 75 ft. x 90 ft. combined offering 150 ft. x 90 ft.

Lot(s) are cleared and are ready to build on. The road Infrastructure includes drains, culverts, etc. and are all accessible within this locality. This is an excellent opportunity, just one block east of the United States Embassy's Residential Compound. There is a round the clock...