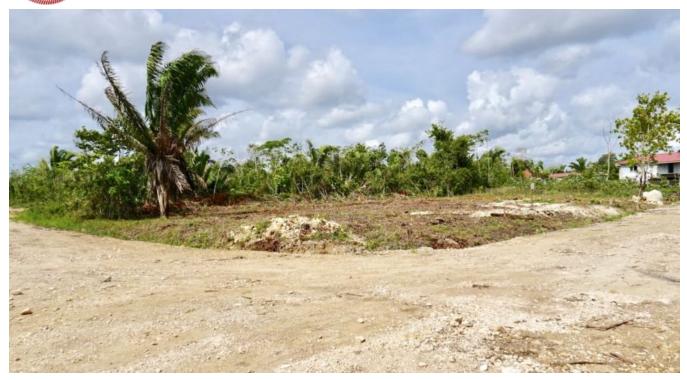

## TWO LOTS IN ORCHID GARDENS EXTENSION, BELMOPAN

Two residential lots side by side, on a corner located in Orchid Gardens extension, Belmopan near the US Embassy Residential Compound. Each lot measures 75 ft. x 90 ft. combined offering 150 ft. x 90 ft.

Lot(s) are cleared and are ready to build on. The road Infrastructure includes drains, culverts, etc. and are all accessible within this locality. This is an excellent opportunity, just one block east of the United States Embassy's Residential Compound. There is a round the clock...