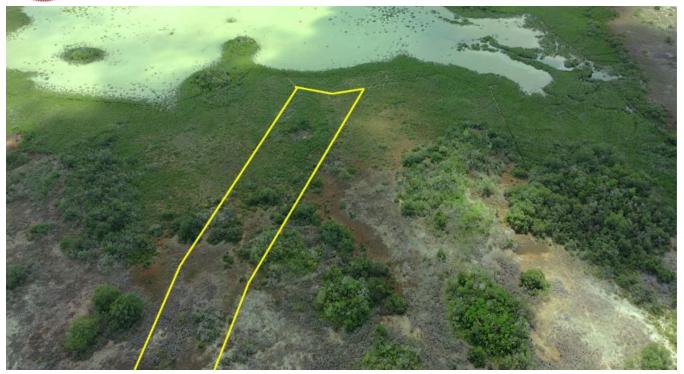

## PRIME PROPERTY IN COROZAL DISTRICT- 20.17 ACRES OFF THE WARREE BIGHT ROAD

• Corozal District, Belize

This tropical remote property offers approximately 20.17 acres of natural forested land just 30 minutes from Sarteneja in the Warree Bight Area, Corozal District of Belize.

Property is easily accessible along a good all-weather road just 0.4 miles west of the boundary. The property is composed of two adjacent parcels that total 20.17 acres and is in its natural, forested state mixed with savannah.

? Access along good all-weather Road

? Two Adjacent Parcel: 20.17 acres

- Parcel 1749: 10.17 Acres

- Parcel 1796 10 Acres

 Property Type:
 Land

 Land Area:
 878,605sq. ft

 Listed:
 12 Feb 2023