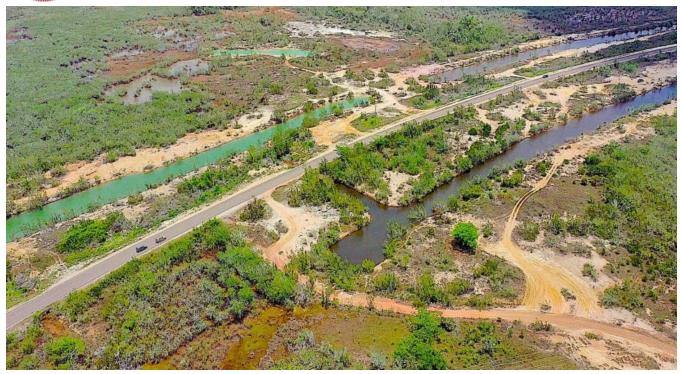

## PRIME WATERFRONT LAND WITH RIVER, CREEK & AMP; LAGOON FRONTAGE

Page District, Belize

This 1,450-acre property is set just 11 miles outside of Belize City along the George Price Highway (Western Highway) and is located just 30 minutes from Belmopan. This acreage runs south from its frontage with the George Price Highway (approx. 1400 ft. of frontage) and offers an incredible 6.9 miles (approx. 36, 342 ft.) of water frontage. This special property includes several trails which run throughout the property and leads to the different sections of waterfront that this property...

## More Information

| Sale Price:    | \$4,750,000 US                                 |
|----------------|------------------------------------------------|
| Amenities:     | Approximately 6.9 Miles Water Frontage         |
| External Link: | Link                                           |
|                | Several Trails run throughout Property         |
|                | Several Draining Channels and Boating Channels |
|                | Accessed to Electricity                        |
|                | 30 Minutes from Belmopan                       |
|                | Investment Opportunity                         |