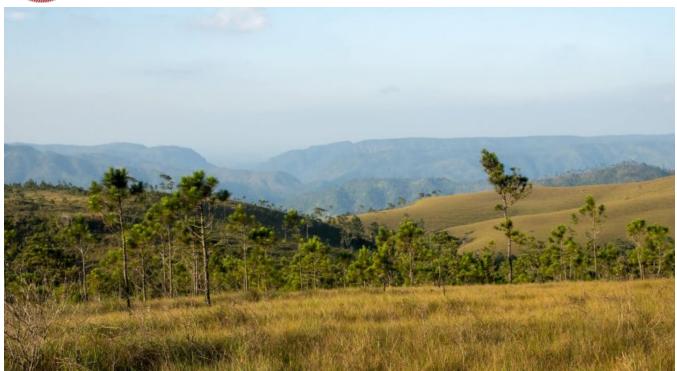

## 25.357 ACRES WITH ELEVATION OF UP TO 3,200 FT ON THE BALDY BEACON MOUNTAIN RANGE

• Cayo District, Belize

With an elevation of up to 3,200 ft above sea level this impressive property offers 25+ acres of grassy mountain terrain sloping along Baldy Beacon Mountain Range, the highest point within the Mountain Pine Ridge Forest Reserve. The property sits in a truly unique location near Sibun Hill, a place where the Mountain Pine Ridge meets the Sibun Forest Reserve and the Chiquibul National Park. You're literally surround by some of the country's most pristine and protected areas with unmatched...