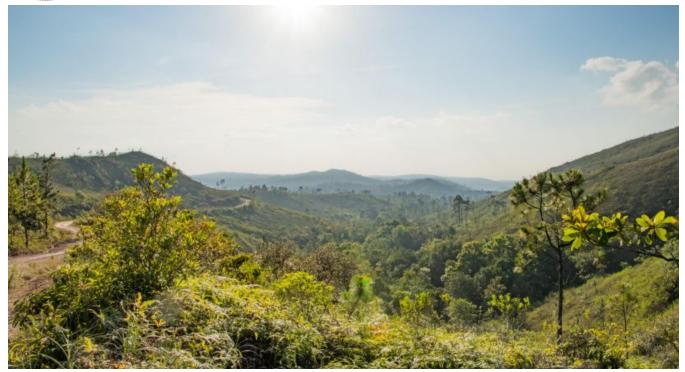

## 22.231 ACRES NEAR THE SUMMIT OF THE BALDY BEACON RANGE; ELEVATION UP TO 3,180 FT

• Cayo District, Belize

This is your opportunity to own a truly exceptional property, offering just over 22 acres on gently sloping hillside savannah looking out towards the the Baldy Beacon Mountain Range, the highest point within the Mountain Pine Ridge Forest Reserve. With an elevation from 3,020 ft to as high as 3,180 ft this impressive property sits as little as 600 ft from the Baldy Beacon summit and offers stunning mountain views in every direction. It's irregular shape varies in size of up to 700 ft from...