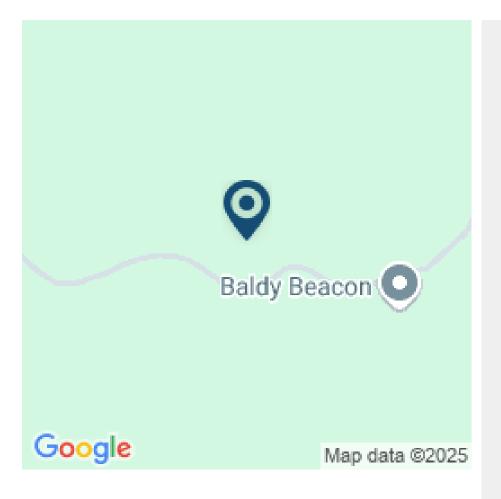

## 22.231 ACRES NEAR THE SUMMIT OF THE BALDY BEACON RANGE; ELEVATION UP TO 3,180 FT

• Cayo District, Belize

This is your opportunity to own a truly exceptional property, offering just over 22 acres on gently sloping hillside savannah looking out towards the the Baldy Beacon Mountain Range, the highest point within the Mountain Pine Ridge Forest Reserve. With an elevation from 3,020 ft to as high as 3,180 ft this impressive property sits as little as 600 ft from the Baldy Beacon summit and offers stunning mountain views in every direction. It's irregular shape varies in size of up to 700 ft from...

## More Information

| Sale Price:    | \$145,000 US                                           |
|----------------|--------------------------------------------------------|
| Amenities:     | 22.231 Acres with Sloping Hillside Terrain             |
| External Link: | Link                                                   |
|                | 600 ft from the Summit of the Baldy Beacon Range       |
|                | ½ mile from the Baldy Beacon Research Station          |
|                | Grassland Savannah with interspersed Pine Ridge Forest |
|                | All Weather Road Access                                |
|                | 2,450 ft of frontage on Baldy Beacon Road              |