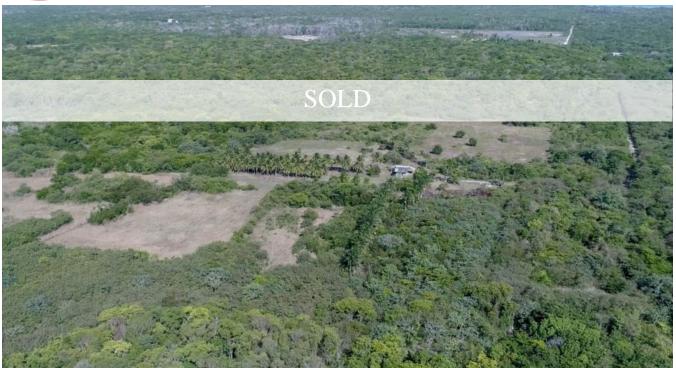

## 64 ACRES OF FERTILE FARMLAND WEST OF CONSEJO ROAD NEAR THE COROZAL BAY

This 64 acre farmland is located west of the Consejo Road, Corozal District, Belize. There is road access on the south boundary of the parcel. Property was a former Papaya and cane field plantation 12 years ago. Farmland is roughly a quarter mile from the Consejo Road. Parcel hosts several coconut trees, palm and avocado trees, etc... There is an unfinished caretaker's concrete home (18 ft x 25 ft).

Additionally, farmland offers a 100 ft industrial well that can water any vegetable or...

## More Information

| Sale Price:    | \$146,250 US                                                      |
|----------------|-------------------------------------------------------------------|
| Amenities:     | 63.93 acres of land made up of 2 Parcels                          |
| External Link: | Link                                                              |
|                | Rich and fertile farm land                                        |
|                | 100 ft industrial well                                            |
|                | Unfinished Concrete Caretaker's Quarters (17 ft x 25 ft)          |
|                | Used to be an old papaya and cane field                           |
|                | A few fruit trees on the farmland ( avocado/coconut & palm trees) |
|                | Two and half miles from Corozal Town.                             |
|                | Easy access (no low land)                                         |