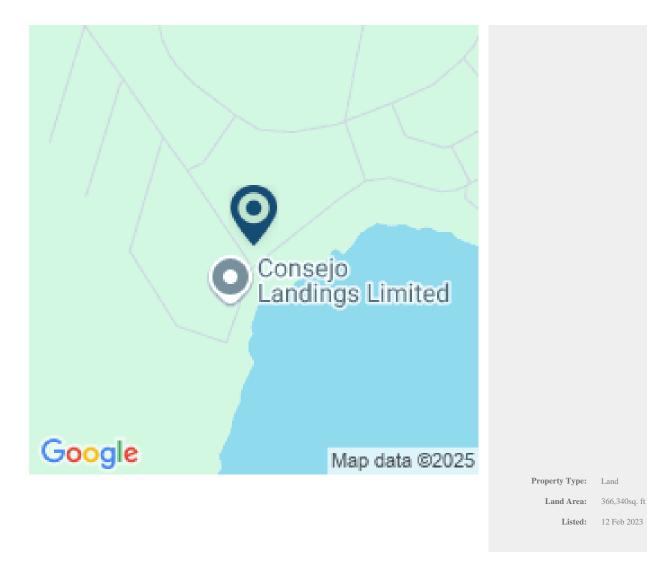

## 8.4 ACRES WITH SEAFRONT ACCESS TO THE COROZAL BAY IN CONSEJO SHORES

**Q** Corozal District, Belize

This large 8.4 acre parcel with seafront access is situated in Consejo Shores, Corozal District, Belize. Consejo is the most well known retiring community in the Corozal District. It offers a quiet and tranquil environment. This parcel is wooded with an abundance of foliage and trees and is ready to be developed. It is ideal for residential or commercial purposes. The parcel has access to electricity.

Just a 20 minute drive to Corozal Town (7 miles), a 50 minute drive from...