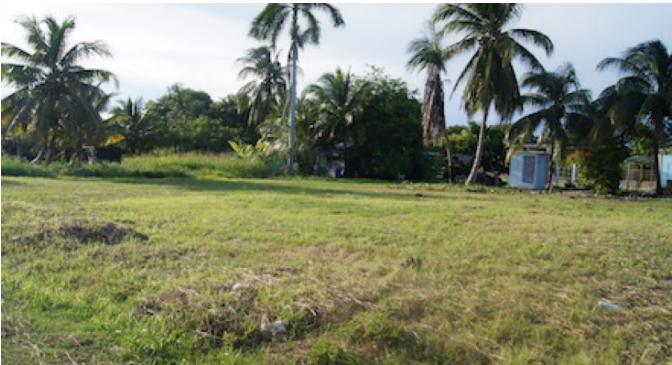

## 100 FT X 100 FT RESIDENTIAL LOT IN ALTAMIRA, WEST OF CONSEJO ROAD

**Q** Corozal District, Belize

This double lot is located in the Altamira Area, Corozal District, Belize. The parcel is 2 block off the Consejo Road in a peaceful neighborhood.

The parcel offers 100 ft (30.48m) adjacent to the street x 100 ft (30.48m) and is clean, clear and ready for construction. Double lot is one mile away from downtown Corozal, 7 blocks from the Corozal Bay,