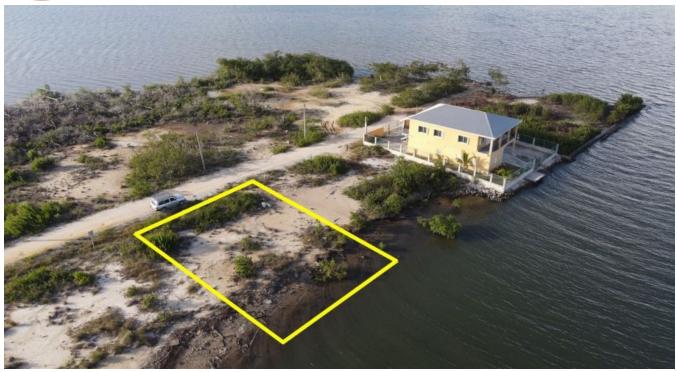

100 FT. X 100 FT. WATERFRONT LOT WITH VIEWS OF THE CARIBBEAN SEA, VISTA DEL MAR

Page District, Belize

Well located along Sailfish Avenue and along the largest Canal, parcel offers ample space to build that dream home by the Caribbean coast. Lot measures 100 ft. x 100 ft. with direct Canal access leading out to the Caribbean Sea. Lot has access to all services.