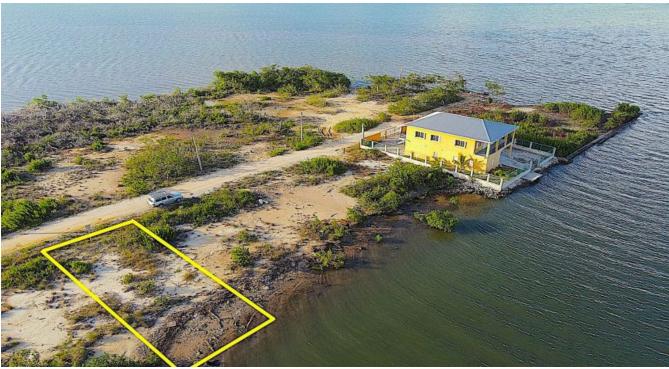

SUPERB SEAVIEW LOT ALONG THE WATER IN VISTA DEL MAR

**Q** Belize District, Belize

Set along Sailfish Avenue and the largest Canal of this well known and growing community, this parcel offers ample space to build that dream home by the Caribbean Coast. Lot measures 75 ft. x 100 ft. with direct Canal Access leading to the Caribbean Sea.

Lot is ideal for a sizeable family home in one of Belize's upcoming communities. With a brand new Highway and a new bridge soon to be built, this area is poised for continued growth potential. Vista Del Mar is a lovely Waterfront...