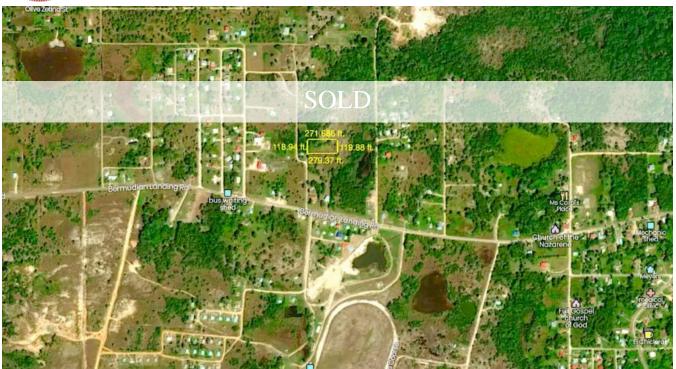

## SIZEABLE HOUSE SITE FOR SALE OFF MUSSEL CREEK ROAD, BURRELL BOOM

Located just off Mussel Creek Road/ Burrell Boom Road sits this 0.74 Acre Property with great potential for residential purposes.

Due to the property's size and location, it is ideal for a lovely family home with ample yard space. The property measures 279.37 ft. x 119.88 ft. x 271.686 ft. x 118.94 ft.