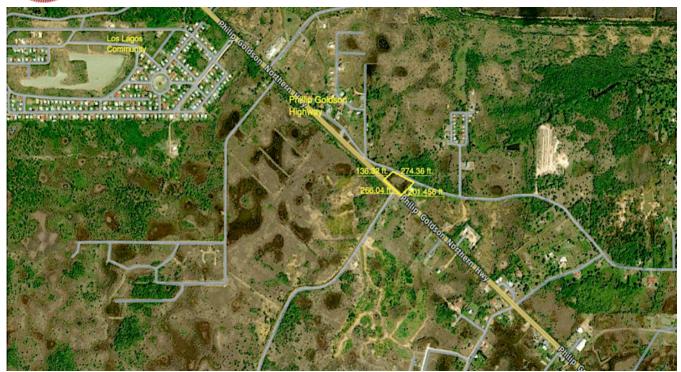

## 1.06 ACRE PROPERTY WITH $266.04\ \mathrm{FT}.$ ALONG THE PHILLIP GOLDSON HIGHWAY

Well located in the Vicinity of Mile 12 between the Phillip Goldson Highway (Northern Highway) and the Old Northern Road, lies this 1.06 Acre Parcel in a quiet and peaceful neighbourhood.

Lot measures 266.04 ft. along the (Phillip Goldson Highway) x 201.456 ft. x 274.36 ft. along the (Old Northern Road) x 136.32 ft. Parcel is ideal to build your dream home or for an investor looking to establish a Commercial Space.

Property is approx. Half Mile to the Los Lagos Community with...

Approx. Half Mile to the Los Lagos Community

Near Convenience Stores, Gas Stations, Schools, Shops and Services, etc.

Property Type: Land

Land Area: 46,174sq. ft

**Listed:** 12 Feb 2023