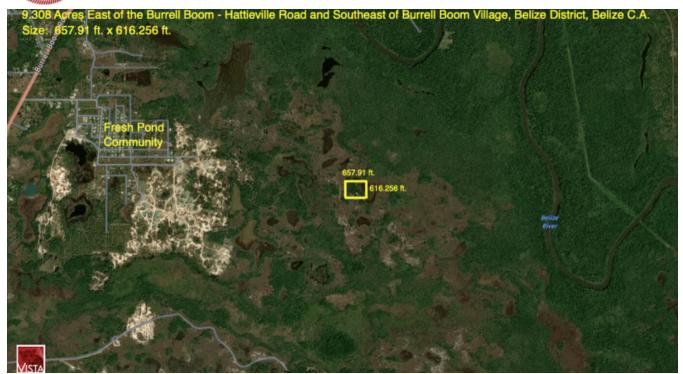

## 9.308 ACRES OF VACANT LAND SOUTHEAST OF BURRELL BOOM NEAR FRESHPOND COMMUNITY

Page District, Belize

This property sits about halfway between the Freshpond Community and the Belize River southeast of Burrell Boom in the Belize District. It offers just over 9.3 acres or raw, undeveloped land and can be accessed using a rugged, unofficial dirt road that runs through the area. It measure approx 857.9 ft x 616.2 ft. and is surrounded by a number of ponds and lagoons that dot the landscape.

## More Information

| Sale Price:    | \$25,000 US                          |
|----------------|--------------------------------------|
| Amenities:     | 9.308 Acres of Raw Land              |
| External Link: | Link                                 |
|                | Accessible via unofficial dirt road  |
|                | Approx 1 Ml west of the Belize River |
|                | Many nearby ponds and lagoons nearby |