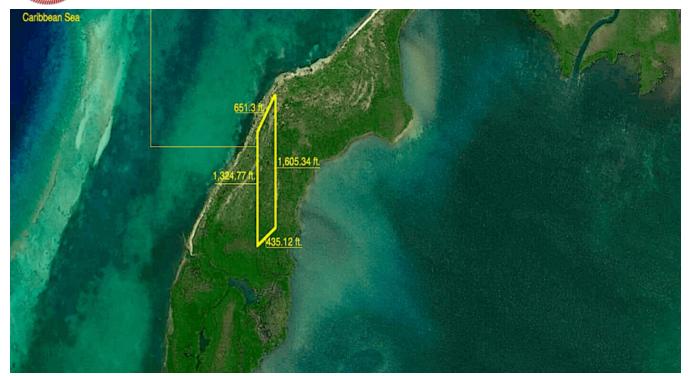

## $11.263~{\rm ACRES}$ WITH $650{\rm FT}$ OF BEACHFRONT SOUTH OF RENDEZVOUS POINT, TURNEFFE ATOLL

Known worldwide as one of only 4 Coral Reef Atolls in the Western Hemisphere, the Turneffe Atoll is located 20 miles from Belize City and is considered to be the largest coral atoll in Belize and in the Mesoamerican Barrier Reef System. This property is 11.263 acres of pristine undeveloped land, located along the western coast of the Turneffe Islands just south of Rendezvous Point. The property offers approximately 650 ft of beachfront with a depth between 1,300 ft and 1,600 ft.