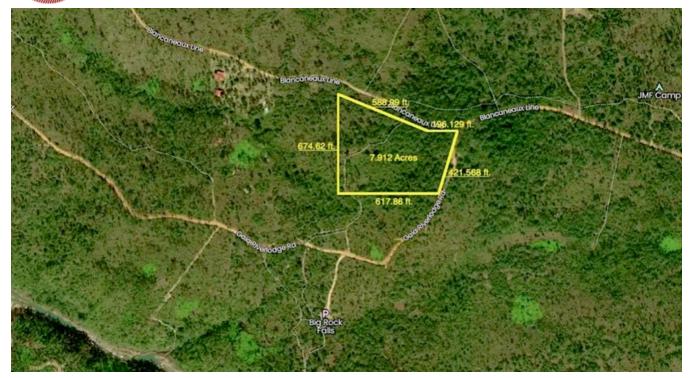

## 7.912 ACRES NEAR PRIVASSION CREEK AND BLANCANEAUX LODGE IN MOUNTAIN PINE RIDGE

This property offers a little under 8 acres or natural vacant land with frontage along the Blancaneaux Line in the Mountain Pine Ridge area of Belize. The property offers a combined 1,200 ft of road frontage and sits just a quarter mile from Privassion Creek. It is also in close proximity to a number of remote jungle lodges that can be found in the area, including Blancaneaux Lodge, Five Sisters Lodge, Kane Villas and Pine Ridge Lodge.

## More Information

| Sale Price:    | \$75,000 US                                                       |
|----------------|-------------------------------------------------------------------|
| Amenities:     | 7.912 Acres or Raw Land                                           |
| External Link: | Link                                                              |
|                | Quarter Mile from Privassion Creek                                |
|                | Close proximity to nearby hotel accommodations include            |
|                | Blancaneaux Lodge, Five Sisters Lodge, Kane Villas and Pine Ridge |
|                | Lodge                                                             |

Property Type: Land

**Land Area:** 344,560sq. ft

**Listed:** 12 Feb 2023