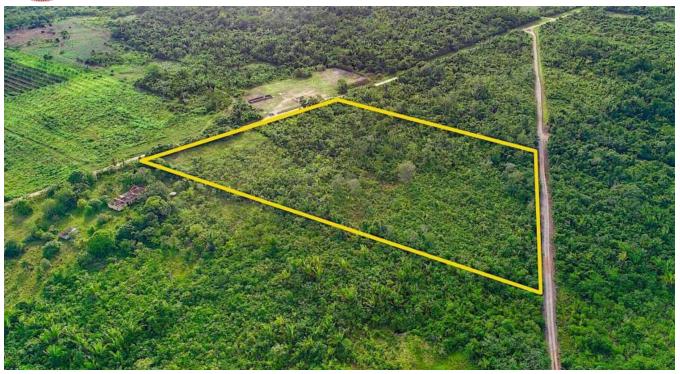

## 10 ACRES ALONG NEVER DELAY ROAD, MOUNT PLEASANT, CAYO

• Cayo District, Belize

This property is located in the Mount Pleasant vicinity and is 10 acres of fertile, partially-forested land. It is excellent for agriculture use, farming, ranching or may even be developed for oil exploration as it is in close proximity to a neighboring oil company - Belize Natural Energy.

The acreage measures 530.10 ft. x 709.68 ft. x 1,003.48 ft. x 528.80 ft. and features 530.10 ft along Never Delay Rd. A portion of the property has been cleared and utilized for agricultural...

## More Information

| Sale Price:    | \$60,000 US                                                         |
|----------------|---------------------------------------------------------------------|
| Amenities:     | Area: 10 Acres of freehold and private land                         |
| External Linki | Link                                                                |
|                | Portion of Property has been cleared and utilized for agricultural  |
|                | development                                                         |
|                | Western Side of Property is accessible by means of the Never Delay  |
|                | Road (a gravel, all-weather road).                                  |
|                | Eastern Side of Property is accessible by way of a partly developed |
|                | gravel, all-weather road that connects to the Never Delay Road.     |
|                | Portion of Road was likely improved for access to neighboring oil   |
|                | company, Belize Natural Energy                                      |