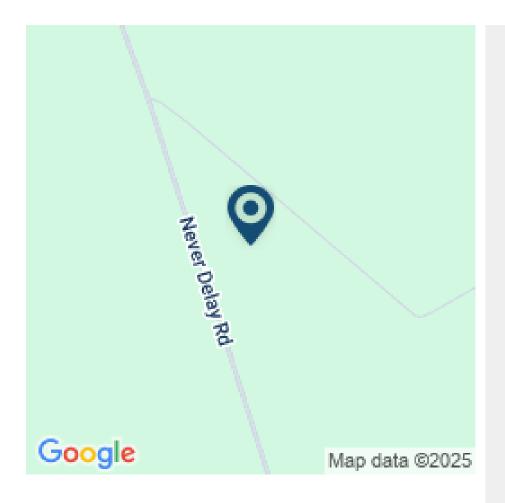

## 10 ACRES ALONG NEVER DELAY ROAD, MOUNT PLEASANT, CAYO

• Cayo District, Belize

This property is located in the Mount Pleasant vicinity and is 10 acres of fertile, partially-forested land. It is excellent for agriculture use, farming, ranching or may even be developed for oil exploration as it is in close proximity to a neighboring oil company - Belize Natural Energy.

The acreage measures 530.10 ft. x 709.68 ft. x 1,003.48 ft. x 528.80 ft. and features 530.10 ft along Never Delay Rd. A portion of the property has been cleared and utilized for agricultural...