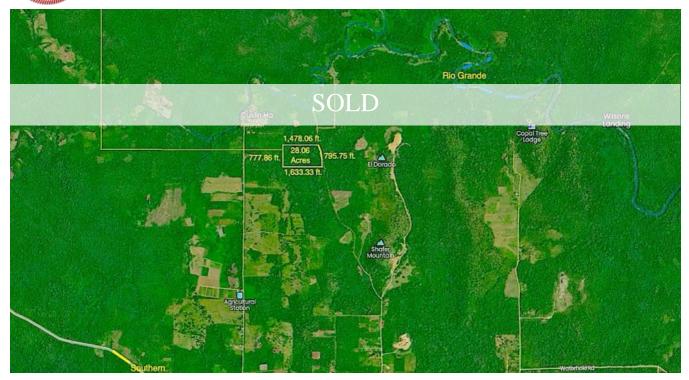

## 28.06 ACRES ON QUARRY ROAD NEAR JACINTO CREEK IN THE POPISHOA AREA OF TOLEDO

Toledo District, Belize

This 28.06 Acre property sits along Quarry Road in the Popishoa Area of Toledo just 6 Mls outside of Punta Gorda. It is roughly 1.5 miles north of Forest Home off the Southern Highway and roughly 0.25 miles from Jacinto Creek. The property offers 795.33 ft of road frontage and a depth that ranges from 1,478 ft to 1,633 ft. and is mostly in its natural state with a wide range of trees and forested areas throughout.