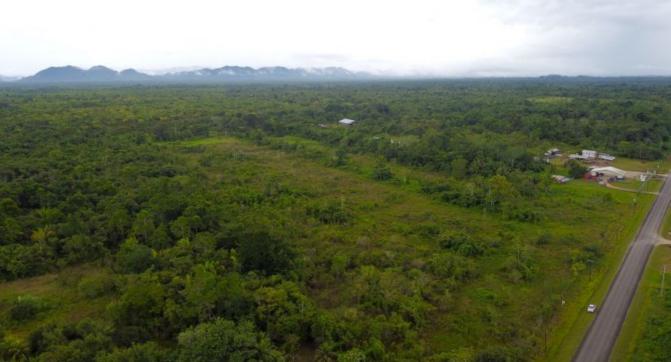

30.04 ACRES NEXT TO THE BOWEN DEPOT IN THE TOLEDO DISTRICT

**Q** Toledo District, Belize

This 30.04 Acre property sits 2.5 Mls south of Big Falls along the Southern Highway in the Toledo District. It is directly next to the Bowen & Bowen Sales Center and offers 738.33 ft ft of highway frontage and a depth that ranges from 1,817 ft to 2,147 ft. The entire property is mostly in its natural state with a wide range of trees and forested areas throughout.