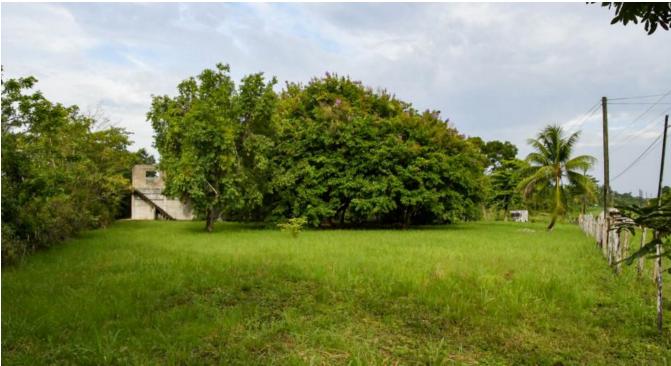

## 23 ACRES WITH 3,200 SQ FT WAREHOUSE ALONG SOUTHERN HIGHWAY NEAR PUNTA GORDA

**P** Toledo District, Belize

This 23.33 Acre property sits 14 miles outside on Punta Gorda Town along the Southern Highway in the Toledo District. It is just north of the village of San Marcos and across the road from the beautiful Machaca Forest Reserve. It offers over 670 ft. of highway frontage and a depth that ranges from 1,874 ft to 2,361 ft.

Included near the entrance of the property is a large 3,200 sq. ft. concrete warehouse that has an unfinished second level that would allow the new owners the ability...

3,200 sq ft Concrete Warehouse on property

Property Type: Land Land Area: 1,016,255sq. ft

Listed: 12 F

12 Feb 2023

 $Source \ URL: \ https://thebelizemls.com/for-sale/23-acres-3200-sq-ft-warehouse-along-southern-highway-near-punta-gorda and the sale of the sale of$