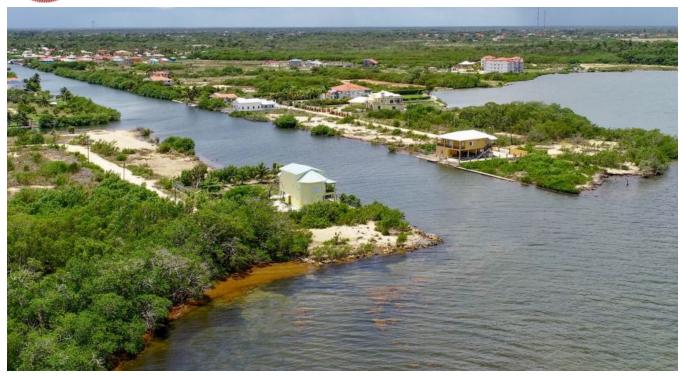

## SEA AND CANAL PARCEL IN VISTA DEL MAR

Located in Vista Del Mar, this parcel offers the rare feature of being situated at a point where the Sea meets a Canal. This fine Residential Lot offers 100 feet of frontage along the Caribbean Sea and 100 feet of frontage along Vista Del Mar's main deep water canal.

Both of the water front boundaries on this Parcel are protected by sea walls and all utilities are available on site. Property's southern boundary is approximately 130 feet long bringing its total area to 11,535 sq. ft...