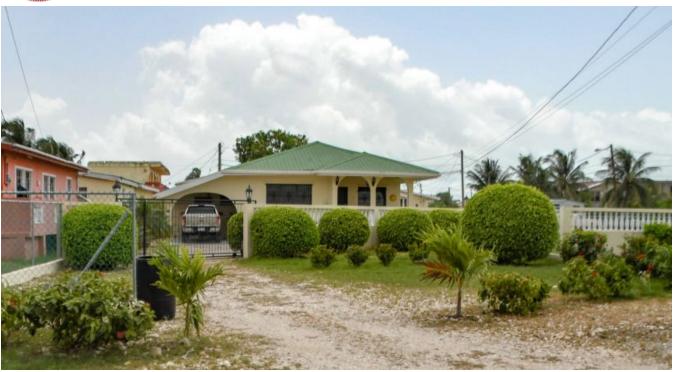

## DOUBLE LOT HOME WITH A COMMERCIAL LOCATION, GEORGE PRICE HIGHWAY IN BELIZE CITY

Belize District, Belize

Set along the George Price Highway's reserve, this fenced, double-lot residence comes with a design that allows the new owner to take full advantage of this property's business location.

The house is well laid out on its lot with the yard well kept and organized. All is in excellent condition, from its concrete Fence, to its Driveway and Carport, to the Homes Verandah and welcoming interior. Living Room, Dining Room and Kitchen share an open design with a laundry room set next to...

## More Information

| Sale Price:    | \$337,500 US                            |
|----------------|-----------------------------------------|
| Amenities:     | 3 Bedrooms, 2 Bathrooms                 |
| External Link: | Link                                    |
|                | 110 Sq Ft Verandah<br>Fully-Fenced yard |