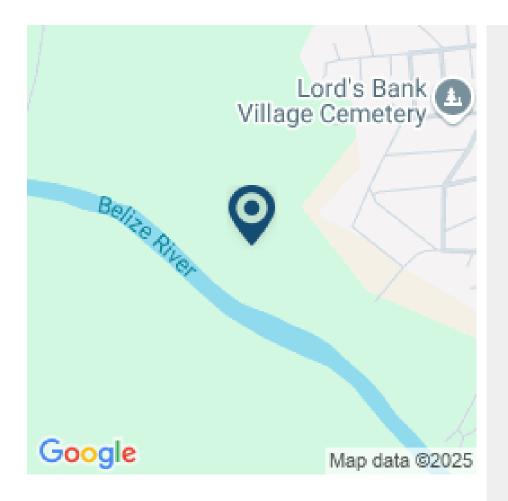

## 10 ACRES ALONG THE BELIZE RIVER - LORD'S BANK

Located in Lord's Bank, Ladyville along the Belize River lies this superb 10 Acre Property in the Belize District. Lord's Bank is one of Belize District's fastest growing communities located just off the the Philip Goldson Highway (Northern Highway). Property is accessed from the Lord's Bank Road with surveyed roads leading to the property.