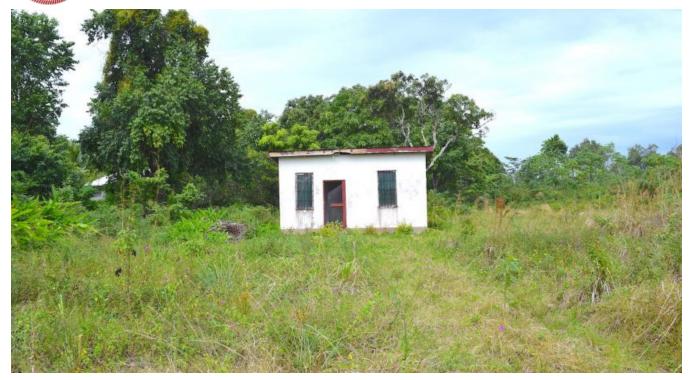

The property features a small fixer-upper home on the cleared site and due to the property's size and location, it is ideal for residential purposes. The property measures 160.34 ft x 341.6 ft x 257.56 ft x 366.93

The property is just off the Burrell Boom / Mussel Creek Road and a few minutes away from the main highway. The property is in close...