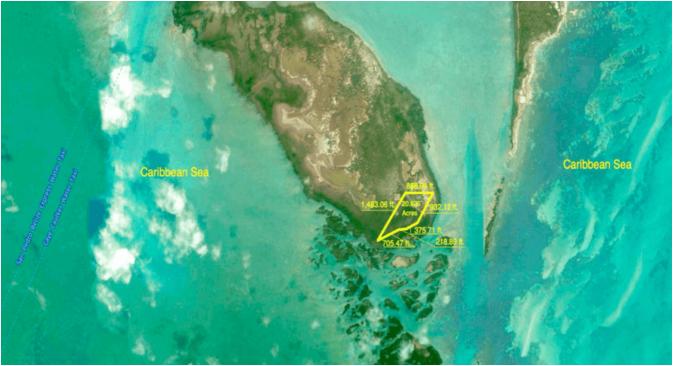

## 20.925 ACRES NORTH OF MONTEGO CAYE

Belize District, Belize

This 20.925 acre property is located north of Montego Caye and approximately 10.5 miles from Belize City, Belize.

The acreage is located directly above Hicks Caye and under Long Caye. The property measures Approx. 868.94 ft. x 1,483.06 ft. x 931.6 ft. East of Caribbean Sea x 1,299.34 Southeast of Caribbean Sea.