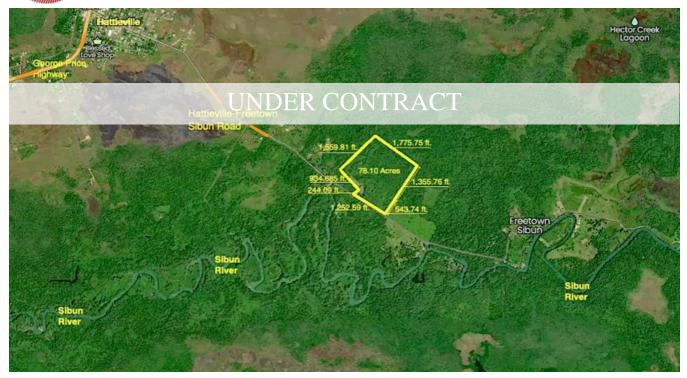

## 78 ACRE FARM ALONG FREETOWN SIBUN ROAD - CROCODILE CREEK RANCH

Located just two miles South from Hattieville off the George Price Highway (Western Highway) sits this 78 Acre Ranch / Farm known as Crocodile Creek Ranch - in Freetown Sibun. Property is accessed by an All-Weather Road (the Sibun Road) with a fence and gate and a beautiful cleared area along its entrance.

 $\label{lem:condition} Crocodile\ Creek\ Ranch\ offers\ high\ potential\ for\ its\ future\ owner\ /\ investor\ and\ is\ ideal\ for\ a\ sizeable\ Farm\ /\ Ranch\ just\ 30\ minutes\ from\ Belize\ City,\ 30\ minutes\ from\ Belmopan,\ 15...$ 

## More Information

| Sale Price:    | \$78,000 US                            |
|----------------|----------------------------------------|
| Amenities:     | 78 Acres of development ready farmland |
| External Link: | Link                                   |
|                | Along a Creek                          |

2 Miles South of the George Price Highway & Hattieville

Property Type: Land

**Land Area:** 3,402,036sq. ft

**Listed:** 12 Feb 2023