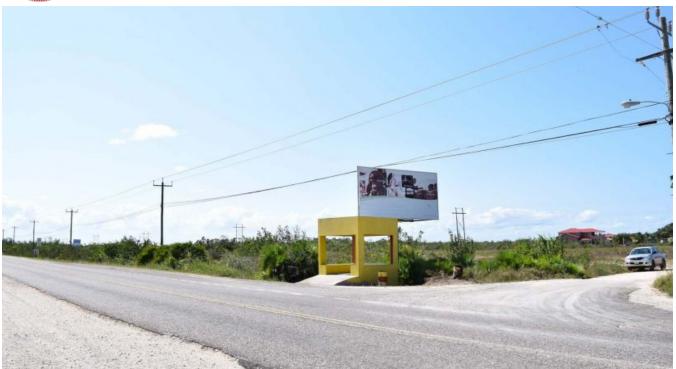

## 6.04 ACRES ALONG MILE 8.5 - GEORGE PRICE HIGHWAY

Located just outside of Belize City lies this prime Corner Acreage for sale. Property offers 6.04 Acres along Mile 8.5 of the George Price Highway (Western Highway) and one of Sunset Park's main entrances.

Property comprises of two parcels, a 1 Acre Parcel and a 5.04 Acre Parcel, offering approximately 425 ft. (129.54m) of Highway Frontage and an additional 600 ft. (182.88) along Sunset Park's all-weather road. The land has been filled with its Northern, Southern, and Western...

## More Information

| Sale Price:    | \$347,500 US                                                         |
|----------------|----------------------------------------------------------------------|
| Amenities:     | 6.04 Acres along Mile 8.5 - George Price Hwy                         |
| External Linki | Link                                                                 |
|                | Approx. 600 ft. along Sunset Park's All Weather Road                 |
|                | Northern, Southern & Western Boundaries have been Dredged w/         |
|                | Drains                                                               |
|                | Land is Filled, Cleared & Ready to Build On                          |
|                | Ideal for a Sizeable Commercial Business w/ a Bus Stop at its Corner |
|                | 5 Minutes from Belize City                                           |
|                | 10 Minutes from the Belize City Port                                 |