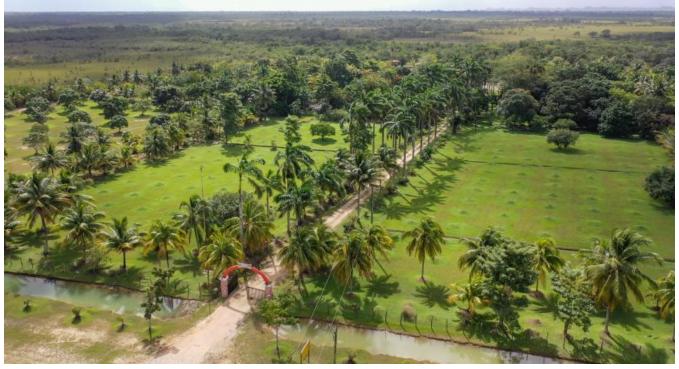

## SUPERB 33 1/3 ACRE COMMERCIAL OPPORTUNITY READY TO EXPAND NEAR HATTIEVILLE

**9** Belize District, Belize

Set just east of the junction between the Hattieville - Burrell Boom Road junction and the George Price Highway (Western Highway), is Gran's Farm - a well known estate spread over 33 1/3 developed and well kept access just 20 minutes from Belize City.

Property is completely fenced and offers a grand, tree lined entrance leading to a central reception area complete with parking areas, Swimming Pool and Bar, restrooms, changing rooms, ball court, large kitchen and bodega, as well as an...

## More Information

| Sale Price: | \$1,250,000 US                                                   |
|-------------|------------------------------------------------------------------|
| Amenities:  | Located between Hattieville & Burrell Boom Road Junction and     |
|             | George Price Hwy                                                 |
|             | Estate offers: 33 1/3 acres                                      |
|             | 20 Minutes away from Belize City and the Phillip Goldson         |
|             | International Airport                                            |
|             | Property is completely fenced                                    |
|             | Reception area and changing rooms                                |
|             | Parking space is available                                       |
|             | Ample yard with various trees and walk ways                      |
|             | Sports area                                                      |
|             | Swimming Pool with mini bar and restrooms                        |
|             | Gift Shop                                                        |
|             | Property has Central Reception Area, parking lot, swimming pool, |