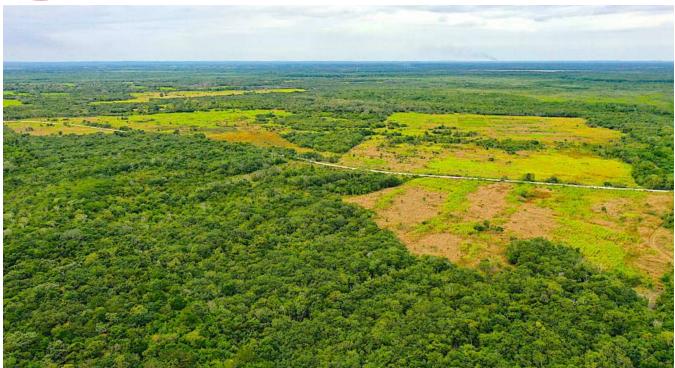

## 415 ACRE FARMLAND ALONG COROZAL/PROGRESSO ROAD IN THE COROZAL DISTRICT

• Corozal District, Belize

This property consists of 415 Acres of Farm Land along the Corozal/Progresso Road in the Corozal District, Belize. It is less than 30 minutes (6 miles) from the Phillip Goldson Highway and Corozal Town.

Half of the parcel is used for cane cultivation, while the other half is vacant. The property is ideal for mass Sugar Cultivation since soil is very rich and fertile, but it may also be used to raise Livestock. Power lines run along the property (Corozal/Progresso Road) on to Copper...