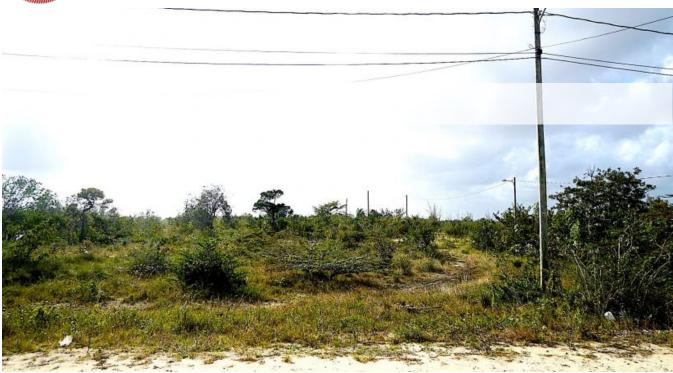

## DOUBLE LOT WITH CANAL FRONTAGE FOR SALE IN LAKE GARDENS

Located in the peaceful residential community of Lake Gardens in Ladyville lies this Double Lot. Lake Gardens is home to medium to high-end residences just off the Old Northern Road and the Philip Goldson Highway (Northern Highway).

Property comprises of two Lots, side by side, with a combined measurement of 283.83 ft. (86.51m) of canal frontage x 130.32 ft. (39.72m). with 214.74 ft. (65.45m) x 116 ft. (35.35m) of road frontage.

The Land is high and would require minimal...