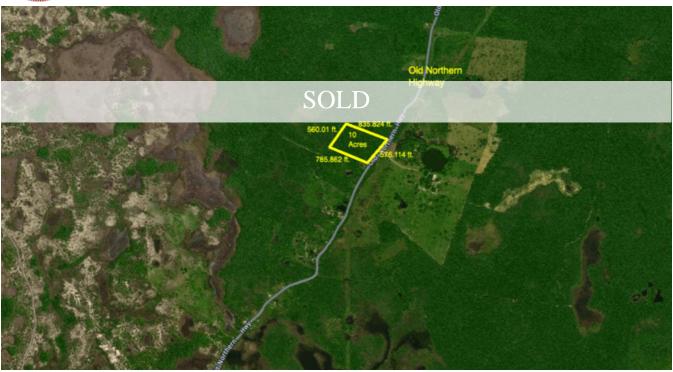

## 10 ACRES ALONG OLD NORTHERN HIGHWAY

**Q** Belize District, Belize

This 10 acre Commercial/Residential property is situated along the Old Northern Highway in the Belize District, Belize. The property has access to utilities and due to the property's location it allows potential owners the flexibility of using the acreage for commercial or residential purposes. It is currently lush with greenery and contains fertile soil, excellent for agriculture. A pond can also be found across from the property's eastern boundary.

The acreage measures 576.114 ft....

## More Information

| Sale Price:    | \$45,000 US                                                    |
|----------------|----------------------------------------------------------------|
| Amenities:     | 10 Acres                                                       |
| External Link: | Link                                                           |
|                | Along Old Northern Highway                                     |
|                | Close Proximity to Kings College                               |
|                | 7 Miles from Lucky Strike Village                              |
|                | 9 Miles from the Altun Ha Archaeological Site                  |
|                | 14 Miles from the Phillip Goldson International Airport        |
|                | 20 Miles from Belize City                                      |
|                | Property Measurements: 576.114 ft. x 835.824ft. x 560.01 ft. x |
|                | 785.862 ft.                                                    |