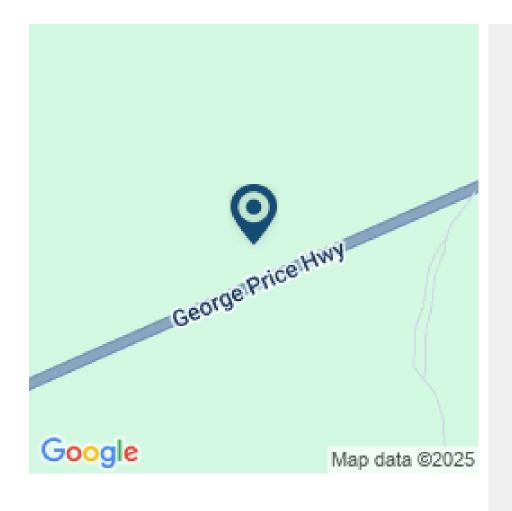

## 5.259 ACRES SITUATED ALONG THE GEORGE PRICE HIGHWAY

This 5.259 acre property is located at Mile 18 1/4 on the George Price Highway. The property can be accessed via the highway down a dirt road and due to its size offers potential owners the flexibility of expansion either it be used for commercial or residential purposes.

## More Information

| Sale Price:    | \$75,000 US                     |
|----------------|---------------------------------|
| Amenities:     | 5.259 acres                     |
| External Linki | Link                            |
|                | 2 Miles from Hattiville Village |
|                | 15 Miles from Belize City       |
|                | Residential or Commercial Use   |