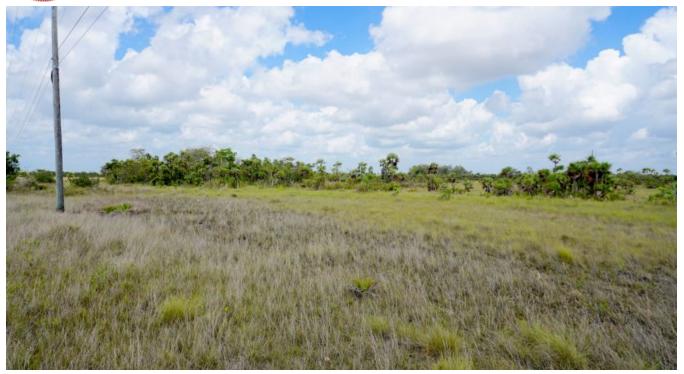

## 5.259 ACRES SITUATED ALONG THE GEORGE PRICE HIGHWAY

This 5.259 acre property is located at Mile 18 1/4 on the George Price Highway. The property can be accessed via the highway down a dirt road and due to its size offers potential owners the flexibility of expansion either it be used for commercial or residential purposes.

The property measures 350.026 ft. x 628.986 ft. x 375.61 ft. x 633.825 ft. and offers 350 ft of street frontage along a dirt road. It's approximately 382 ft (127yards) off the Highway which allows for privacy and