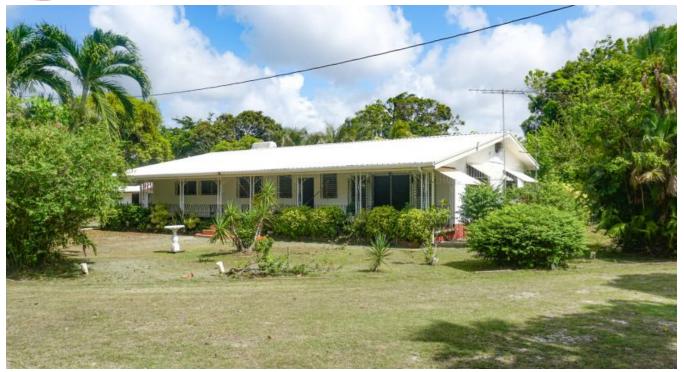

## BIRCHWOOD ESTATE - 3 BED, 2 BATH HOME WITH POOL ON 10 ACRES NEAR BURRELL BOOM

Page District, Belize

This pristinely kept 10 acre property, located approximately 2.06 miles from the Phillip Goldson Highway, sits along the Burrell Boom Cutoff road. It offers approximately 300 feet of road frontage and approximately 1,452 feet in dept. Tucked away on the property is it's 3 bedroom, 2 bathroom main residence that offers approximately 2,013 square feet and air-conditioned bedrooms. The home's master bedroom with private bath gives access to a beautiful split level wooden deck and above ground...